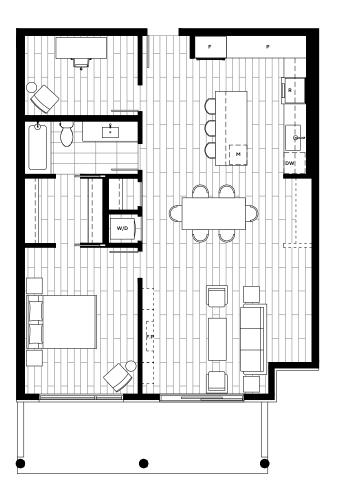

## PLAN K5 EAST

1 Bed + Den 1 Bath

Indoor 981 SF Outdoor 162 SF

In our continuing effort to improve and maintain the high standard of the Odyssey Development, the Developer reserves the right to change plans, dates, unit numbers, specifications, features, upgrades, options, promotions and prices without notice. Materials, finishes, features and upgrades are subject to availability and may be substituted at the Developer's sole discretion. All views, dimensions, scales and sizes are based on Architectural measurements. Renderings are an artist's conception and are intended as general reference only. Please refer to the Disclosure Statement for specific offering details. E. & O. E.