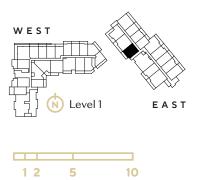

## PLAN K5 EAST

1 Bed + Den 1 Bath

Indoor 981 SF Outdoor 162 SF

In our continuing effort to improve and maintain the high standard of the Odyssey Development, the Developer reserves the right to change plans, dates, unit numbers, specifications, features, upgrades, options, promotions and prices without notice. Materials, finishes, features and upgrades are subject to availability and may be substituted at the Developer's sole discretion. All views, dimensions, scales and sizes are based on Architectural measurements. Renderings are an artist's conception and are intended as general reference only. Please refer to the Disclosure Statement for specific offering details. E. & O. E.